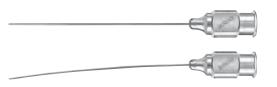

# キャタラノ氏涙小管チューブセット

#### Catalano

Lacrimal Intubation Set

includes 2 blunt
0.7mm diameter probes
attached to 30.5cm long
silicone tubing
.012" I.D., .025" O.D.
K7-2600 set 一式
K7-2602 silicone tubing only シリコンチューブ

# ジャクソン氏涙小管チューブセット

#### Jackson

Lacrimal Intubation Set includes 2 blunt 0.9mm diameter probes attached to 30.5cm long silicone tubing .012" I.D., .025" 0.D.

K7-2610 set 一式

K7-2602 silicone tubing only シリコンチューブ

3/4

3/4