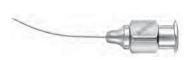

# 涙管カニューラ

#### Lacrimal

Cannula malleable tip 23 gauge **K7-3000** strai

K7-3000 straight K7-3010 curved