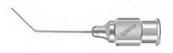

# 涙管カニューラ

#### Lacrimal

Cannula malleable tip 23 gauge **K7-3000** strai

K7-3000 straight K7-3010 curved