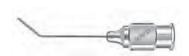

# 涙管カニューラ

#### Lacrimal

Cannula malleable tip 23 gauge **K7-3000** strai

K7-3000 straight K7-3010 curved