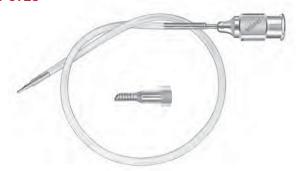

# ドロフ氏注入カニューラ

#### **Drof**

Infusion Cannula 18 gauge with a 22 gauge, 3mm long tip

K7-6725