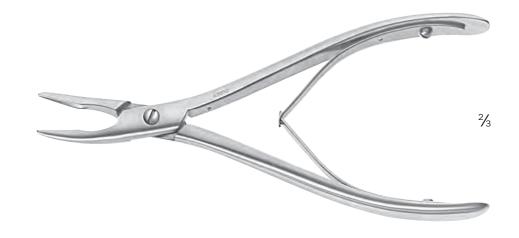

## ケリソン氏骨鉗子

#### **Kerrison**

Bone Nibbling Rongeur 9mm opening

K7-1800 size 0, 3.0mm wide K7-1801 size 1, 3.5mm wide K7-1802 size 2, 4.0mm wide K7-1803 size 3, 4.5mm wide