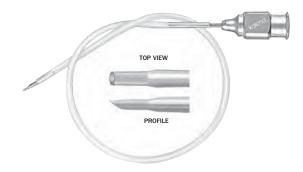

# 涙管カニューラ

#### Lacrimal

Cannula malleable tip 23 gauge **K7-3000** strai

K7-3000 straight K7-3010 curved