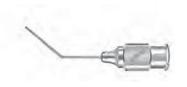

# 涙管カニューラ

#### **Burnstine**

Lacrimal Cannula tapered tip 0.15mm end opening 23 gauge, 13mm long K7-3016