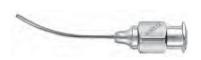

# シャヒニアン氏涙管カニューラ

#### **Shahinian**

Lacrimal Cannula bullet shaped tip 0.3mm side port 23 gauge, 11mm long K7-3014