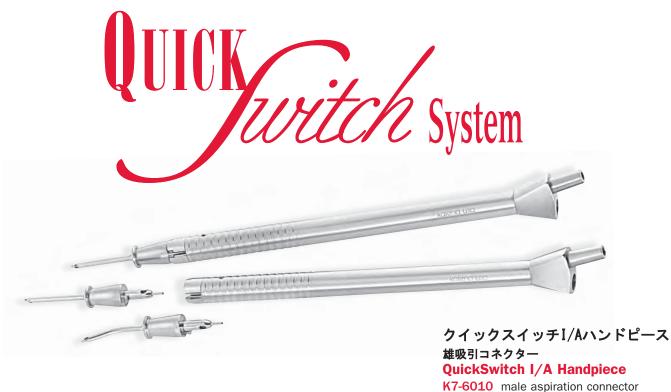

# I/A System

クイックスイッチI/Aシステム

- For cortical cleanup and removal, aspiration of viscoelastic and infusion of BSS
- Perfectly balanced lightweight handpiece with male and female luer fittings to accommodate tubing connectors
- No "O" rings to change
- Direct fluid flow through handpiece
- Changing tips intraoperatively is a snap with QuickSwitch
- Large selection of I/A tips