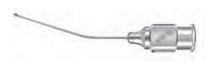

# 涙管カニューラ

#### Lacrimal

Cannula malleable tip 23 gauge **K7-3000** strai

K7-3000 straight K7-3010 curved