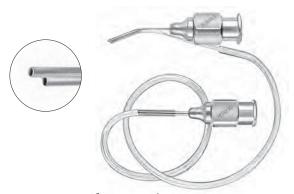

# ジャクソン氏涙小管チューブセット

#### Jackson

Lacrimal Intubation Set includes 2 blunt 0.9mm diameter probes attached to 30.5cm long silicone tubing .012" I.D., .025" 0.D.

K7-2610 set 一式

K7-2602 silicone tubing only シリコンチューブ

3/4

3/4