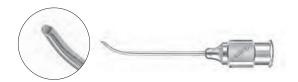

カニューラ Seeley

Hydrodissection Cannula angled at 12mm flat tip, front opening

26 gauge









## ダーン氏水晶体核脱出カニューラ **Dahan**

Nucleus Prolapsing Cannula angled at 4mm miniature olive tip with 0.15mm end opening 25 gauge K7-5058



シュー氏水流分離カニューラ

Hydrodissection Cannula flattened, 25 gauge 0.75mm long spatulated tip K7-5085

Chu









**Anterior Chamber** Irrigating Cannula angled at 2mm, front opening

**K7-5060** 30 gauge **K7-5062** 27 gauge **K7-5080** 23 gauge



# 灌流カニューラ **Irrigating Cannula**

dual side ports 23 gauge **K7-5095** 0.4mm ports K7-5096 0.5mm ports





# サウター氏核水流分離カニューラ

#### Sauter

Knolle

Hydrodissection Cannula vertically flattened tip front opening, 27 gauge K7-5082





灌流カニューラ オーバル **Irrigating Cannula** dual side ports 22 gauge, oval

K7-5097 0.4mm ports





# ブラッケン氏灌流カニューラ

#### **Bracken**

Irrigating Cannula smooth beveled tip front opening, 19 gauge K7-5100





# スパーテル状灌流カニューラ

## **Spatulated**

LASIK Cannula flattened spatulated tip end opening 26 gauge K7-5106





# 深作氏灌流カニューラ

#### **Fukasaku**

LASIK Cannula low profile tip, end opening 23 gauge K7-5108





# バナジ氏灌流カニューラ

#### Banaji

LASIK Cannula bullet shaped tip 6 ports for multi-directional irrigation 25 gauge K7-5112 smooth

**K7-5113** textured





# ブリアリー氏灌流カニューラ

## **Brierley**

LASIK Cannula closed spatulated tip 6 ports for multi-directional irrigation 25 gauge K7-5115





# カーター氏灌流カニューラ

#### Carter

LASIK Cannula flattened tip, end opening 25 gauge K7-5116







# ブラット氏灌流カニューラ

#### **Buratto**

LASIK Cannula slightly flattened one front and two side ports K7-511