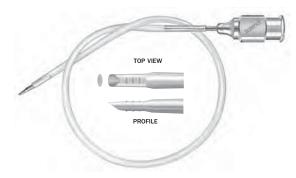

pening ports 23 gauge loop K7-5510



# シーツ氏灌流輪匙

#### **Sheets**

Irrigating Vectis fluid flow through three front opening ports serrated, 20 gauge loop K7-5520



Irrigating Lens Nucleus Loop two front opening ports finely serrated, strong curve 25 gauge

**K7-5530** right **K7-5531** left







## アルフォンソ・マッキンタイア氏灌流スプーン Alfonso-McIntyre

Irrigating Nucleus Spoon single 0.3mm front opening port

**K7-5532** 2.5mm wide **K7-5533** 4.0mm wide



# ヘスリン氏注入カニューラ

#### Heslin

Infusion Cannula textured tip K7-6700 25 gauge K7-6710 23 gauge





#### intusion

## Cannula

22 gauge with self-retaining tip **K7-6711** 



# ドロフ氏注入カニューラ

#### **Drof**

Infusion Cannula 18 gauge with a 22 gauge, 3mm long tip

K7-6725



# ルウィッキー氏前房維持具

## Lewicky

Chamber Maintainer threaded tip 20 gauge K7-6713



# ブリアリー氏前房維持具

# **Brierley**

Chamber Maintainer 20 gauge tapered oval tip with self retaining fins titanium

K7-6715



# ダーハン・ブルメンタール氏ACM

#### **Dahan-Blumenthal**

Anterior Chamber Maintainer 20 gauge, tapered oval tip Finely textured tip for retention in incision.



# **Infusion Handles**

## マッキンタイア氏注入ハンドル

7.5cm プラスチック

#### **McIntyre**

Infusion Handle autoclavable plastic male/tubing connectors 7.5cm long K7-6750

K7-6748 silicone tubing and adaptor



# カンサス氏注入ハンドル

#### **Kansas**

Infusion Handle male/male connectors 7.5cm long K7-6795



#### カティーナ灌流ハンドル

#### Katena

Infusion Handle male/tubing connectors K7-6800 11.5cm long K7-6801 7.5cm long



# カティーナ注入ハンドル

#### Katena

Infusion Handle

**K7-6805** male/male connectors **K7-6806** male/female connectors



ekiki kita