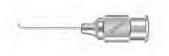

# 涙管カニューラ

#### Lacrimal

Cannula malleable tip 23 gauge **K7-3000** strai

K7-3000 straight K7-3010 curved