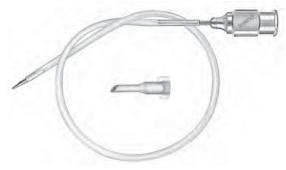

# キャタラノ氏涙小管チューブセット

#### Catalano

Lacrimal Intubation Set

includes 2 blunt
0.7mm diameter probes
attached to 30.5cm long
silicone tubing
.012" I.D., .025" O.D.
K7-2600 set 一式
K7-2602 silicone tubing only シリコンチューブ