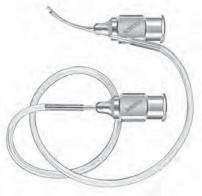

# ジャクソン氏涙小管チューブセット

#### Jackson

Lacrimal Intubation Set includes 2 blunt 0.9mm diameter probes attached to 30.5cm long silicone tubing .012" I.D., .025" 0.D.

K7-2610 set 一式

K7-2602 silicone tubing only シリコンチューブ

3/4

3/4