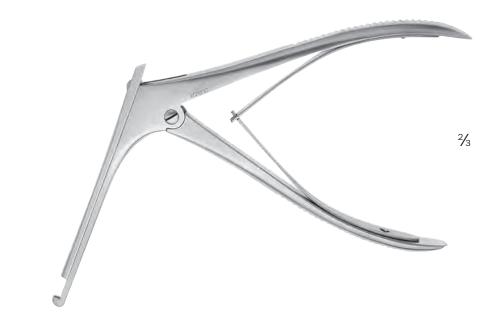

## ケリソン氏骨鉗子

#### **Kerrison**

Bone Nibbling Rongeur 9mm opening

K7-1800 size 0, 3.0mm wide K7-1801 size 1, 3.5mm wide K7-1802 size 2, 4.0mm wide K7-1803 size 3, 4.5mm wide