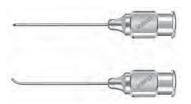

# ボーマン氏涙管消息子 Bowman Lacrimal Probe malleable stainless steel K7-2500 set of 6 6本セット K7-2510 size 0000 & 000 K7-2520 size 00 & 0

3/4

3/4

3/4

**K7-2540** size 3 & 4 **K7-2550** size 5 & 6 **K7-2560** size 7 & 8

K7-2530 size 1 & 2