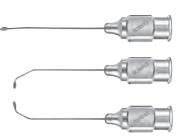

#### West

Lacrimal Chisel straight K7-1840

3/4

#### Freer

Lacrimal Chisel curved K7-1845

3/4