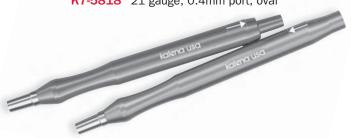

ports, oval
K7-5840 21 gauge, dual 0.5mm side ports

灌流/吸引ハンドル

# **Irrigation and Aspiration Handles**

For use with standard luer-lock cannulas.

**K7-5890** Aspiration Handle

male/male fitting, magenta color

吸引ハンドル

雄/雄フィッティング 赤紫

K7-5892 Irrigation Handle

male/female fitting, blue color

灌流ハンドル

雄/雌フィッティング 青

## バイマニュアル吸引ハンドピース 雄コネクター 赤紫 Aspiration Handpieces

with male connector side port facing into curve magenta color

**K7-5804** 23 gauge, 0.3mm port

K7-5805 23 gauge, 0.3mm port, textured tip

**K7-5810** 21 gauge, 0.35mm port

K7-5811 21 gauge, 0.35mm port, textured tip

K7-5814 21 gauge, 0.4mm port

**K7-5815** 21 gauge, 0.4mm port, textured tip

**K7-5816** 22 gauge, 0.3mm port, oval

K7-5817 22 gauge, 0.3mm port, oval, textured tip

**K7-5818** 21 gauge, 0.4mm port, oval





# **Irrigating Manipulators**

# ベーム氏灌流虹彩リトラクター

#### **Bohm**

Irrigating Iris Retractor 21 gauge 0.75mm diameter collar button K7-5770



## ル一氏灌流付乱視用レンズ操作具

#### Lu

Irrigating Toric Lens Manipulator smooth bulbous shaped tip end opening 20 gauge thin wall K7-5780



# ローゼンワッサー氏灌流内皮ストリッパー

#### Rosenwasser

Irrigating Endothelial Stripper thin, semi-circular tip end opening irrigation port 20 gauge thin wall





# **Irrigating Nucleus Choppers**



Solid one-piece stainless steel front ends on lightweight aluminum handpieces. For micro incision or bimanual cataract surgery through an incision size of 1.2mm.



# アリオ氏灌流針 オーバル

irrigation port facing posteriorly, 20 gauge, oval K7-5863



#### ファイン・ハイドロチョッパー Fine

Nucleus Chopper with 1mm long V-shaped tip 20 gauge thin wall K7-5871