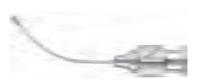

# キャタラノ氏涙小管チューブセット

#### Catalano

Lacrimal Intubation Set

includes 2 blunt
0.7mm diameter probes
attached to 30.5cm long
silicone tubing
.012" I.D., .025" O.D.
K7-2600 set 一式
K7-2602 silicone tubing only シリコンチューブ