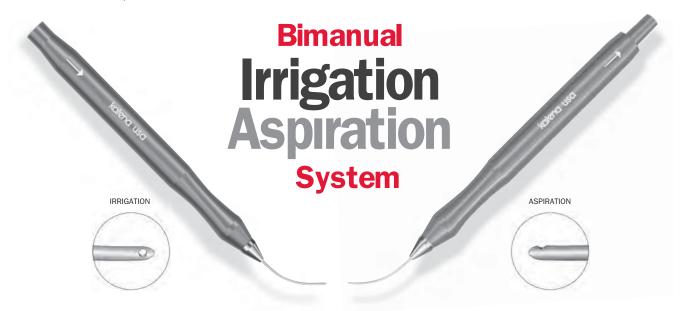

# Bimanual I/A

バイマニュアルI/Aシステム

This system is designed for bimanual irrigation and aspiration of residual cortex after phacoemulsification and removal of the nucleus. The handpieces are color coded and designed for comfortable hand position when used through two opposing side port incisions.

#### **Irrigation Handpieces**

with female connector, blue color

K7-5836 23 gauge, dual 0.3mm side ports
K7-5838 22 gauge, dual 0.4mm side ports, oval
K7-5839 21 gauge, dual 0.5mm side ports, oval
K7-5840 21 gauge, dual 0.5mm side ports

## バイマニュアル吸引ハンドピース 雄コネクター 赤紫 Aspiration Handpieces

with male connector side port facing into curve magenta color

**K7-5804** 23 gauge, 0.3mm port

K7-5805 23 gauge, 0.3mm port, textured tip

**K7-5810** 21 gauge, 0.35mm port