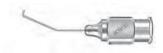

# マッキンタイア氏涙管カニューラ

#### **McIntyre**

Lacrimal Cannula dual 0.3mm side ports 23 gauge K7-3020 straight

K7-3020 straight