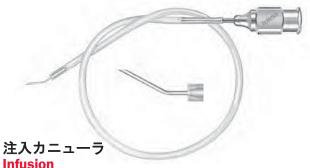

# ヘスリン氏注入カニューラ

#### Heslin

Infusion Cannula textured tip K7-6700 25 gauge K7-6710 23 gauge

#### intusion

## Cannula

22 gauge with self-retaining tip **K7-6711** 