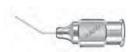

# エアー注入カニューラ

先端から7mmで曲

**Air Injection** 

Cannula

angled at 7mm

K7-3502 30 gauge

K7-3522 27 gauge

Capsule