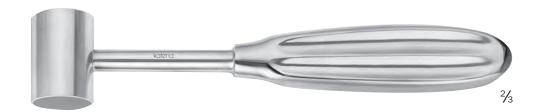

ケリソン氏骨鉗子

#### **Kerrison**

Bone Nibbling Rongeur 9mm opening

K7-1800 size 0, 3.0mm wide K7-1801 size 1, 3.5mm wide K7-1802 size 2, 4.0mm wide K7-1803 size 3, 4.5mm wide



# サイテリ氏骨鉗子 Citelli

Bone Nibbling Rongeur 7mm opening 2.0mm wide





## ベイヤー氏骨鉗子

#### **Beyer**

Rongeur single action **K7-1810** 



# 鼻鏡

#### **Nasal**

Speculum

K7-1820 infant 乳児用

K7-1821 child 小児用

K7-1822 adult 大人用



# フリアー氏骨膜起子

#### Freer

Periosteal Elevator one end blunt other end semi-sharp 4.5mm wide blades K7-1830





# ジェセフ氏骨膜起子

## Joseph

Periosteal Elevator gently curved tip **K7-1835** 



# ウエスト氏涙管ノミ

#### West

Lacrimal Chisel straight K7-1840

3/4

# フリア一氏涙管ノミ

#### Freer

Lacrimal Chisel curved K7-1845



3/4



# ステンレスハンマー

#### **Mallet**

lead filled stainless steel head **K7-1860** 



## ハームス氏トラベキュロトミー・プローブ

#### Harms

Trabeculotomy Probe
K7-1000 right
K7-1010 left



## 幼児用涙管拡張器

#### Infant

Lacrimal Dilator very fine blunt tip **K7-2000** 



Muldoon Lacrimal Dilator K7-2100



## ワイルダー氏涙管拡張器

#### Wilder

Lacrimal Dilator

**K7-2110** size 1, fine taper

K7-2120 size 2, medium taper

K7-2130 size 3, heavy taper



## カストロビエホ氏涙管拡張器

#### Castroviejo

Lacrimal Dilator double-end fine and medium taper

K7-2300

# 三宅氏涙道ブジー

#### **Miyake**

Lacrimal Probe round knurled handle 140mm long, patented

K7-2480 set of 5 5本セット

K7-2481 .45 and .5mm dia.

K7-2483 .55 and .6mm dia. K7-2485 .65 and .7mm dia.

marked in 10mm increments

K7-2487 .75 and .8mm dia.

single mark at

10mm from tips

**K7-2489** .85 and .9mm dia.

single mark at 10mm from tips



U.S. Patent # 6,093,