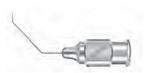

# 涙管カニューラ

#### Lacrimal

Cannula malleable tip 23 gauge **K7-3000** strai

K7-3000 straight K7-3010 curved