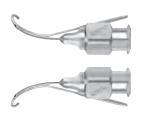

# キャタラノ氏涙小管チューブセット

#### Catalano

Lacrimal Intubation Set

includes 2 blunt
0.7mm diameter probes
attached to 30.5cm long
silicone tubing
.012" I.D., .025" O.D.
K7-2600 set 一式
K7-2602 silicone tubing only シリコンチューブ