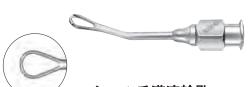

# シムコ氏I/Aカニューラ

#### **Simcoe**

Irrigating–Aspirating
Cannula
original model, 15mm long
0.3mm diameter aspiration port
front opening irrigation port, 23 gauge thin wall
For aspiration through tubing
hub and irrigation through
luer-lock hub.