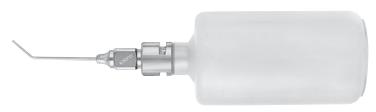

# 涙管カニューラ

#### Lacrimal

Cannula malleable tip 23 gauge **K7-3000** strai

K7-3000 straight K7-3010 curved