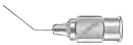

# 涙管カニューラ

#### Lacrimal

Cannula malleable tip 23 gauge **K7-3000** strai

K7-3000 straight K7-3010 curved