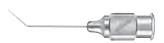

#### Silicone Oil

Injection Cannula 7mm long 23 gauge **K7-3210** 

エアー注入カニューラ

先端から5mmで曲

**Air Injection** Cannula

angled at 5mm

**K7-3500** 30 gauge **K7-3520** 27 gauge

粘弾性物質吸引カニューラ Viscoelastic