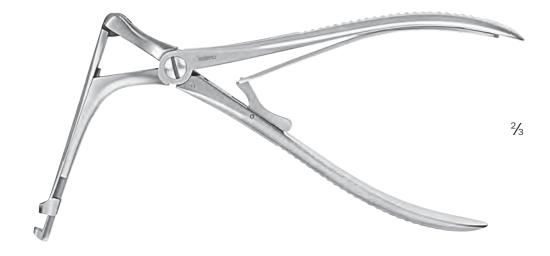

n™, Designed for Sight™は、Katena Products社の登録商標です。

IOPatch, BioElevation, BioDome, Ambio5, keraSys and tarSys are registered trademarks of Innovative Ophthalmic Products, Inc. Ambio2 and AmbioDisk are trademarks of Innovative Ophthalmic Products, Inc. SutureGroove is a registered trademark of Advanced Meditech International – and is used with permission. Tutoplast is a registered trademark of Tutogen Medical – and is used with permission.

STAAR@, ICL™はカリフォルニア州モンロビアのSTAAR Surgical社の登録商標です。

IntraLase@はカリフォルニア州アーバインのIntraLase@社の登録商標です。



# Rongeurs

## ケリソン氏骨鉗子

#### **Kerrison**

Bone Nibbling Rongeur 9mm opening

K7-1800 size 0, 3.0mm wide K7-1801 size 1, 3.5mm wide K7-1802 size 2, 4.0mm wide K7-1803 size 3, 4.5mm wide



# サイテリ氏骨鉗子 Citelli

Bone Nibbling Rongeur 7mm opening 2.0mm wide





## ベイヤー氏骨鉗子

#### **Beyer**

Rongeur single action **K7-1810** 



# 鼻鏡

#### **Nasal**

Speculum

K7-1820 infant 乳児用

K7-1821 child 小児用

K7-1822 adult 大人用



# フリアー氏骨膜起子

#### Freer

Periosteal Elevator one end blunt other end semi-sharp 4.5mm wide blades K7-1830





# ジェセフ氏骨膜起子

## Joseph

Periosteal Elevator gently curved tip **K7-1835** 



# ウエスト氏涙管ノミ

#### West

Lacrimal Chisel straight K7-1840

3/4

# フリア一氏涙管ノミ

#### Freer

Lacrimal Chisel curved K7-1845



3/4



# ステンレスハンマー

#### **Mallet**

lead filled stainless steel head **K7-1860** 



## ハームス氏トラベキュロトミー・プローブ

#### Harms

Trabeculotomy Probe
K7-1000 right
K7-1010 left



## 幼児用涙管拡張器

#### Infant

Lacrimal Dilator very fine blunt tip **K7-2000** 



Muldoon Lacrimal Dilator K7-2100



## ワイルダー氏涙管拡張器

#### Wilder

Lacrimal D