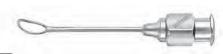

# シムコ氏I/Aカニューラ

#### **Simcoe**

Irrigating–Aspirating
Cannula
original model, 15mm long
0.3mm diameter aspiration port
front opening irrigation port, 23 gauge thin wall
For aspiration through tubing
hub and irrigation through
luer-lock hub.