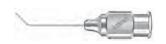

# シャヒニアン氏涙管カニューラ

#### **Shahinian**

Lacrimal Cannula bullet shaped tip 0.3mm side port 23 gauge, 11mm long K7-3014