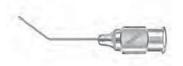

# シャヒニアン氏涙管カニューラ

#### **Shahinian**

Lacrimal Cannula bullet shaped tip 0.3mm side port 23 gauge, 11mm long K7-3014