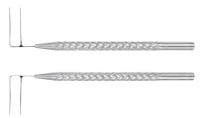

## ワイルダー氏涙管拡張器

#### Wilder

Lacrimal Dilator

**K7-2110** size 1, fine taper

K7-2120 size 2, medium taper

K7-2130 size 3, heavy taper