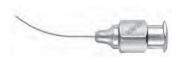

# 涙管カニューラ

#### Lacrimal

Cannula malleable tip 23 gauge **K7-3000** strai

K7-3000 straight K7-3010 curved