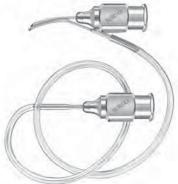

# キャタラノ氏涙小管チューブセット

#### Catalano

Lacrimal Intubation Set

includes 2 blunt
0.7mm diameter probes
attached to 30.5cm long
silicone tubing
.012" I.D., .025" O.D.
K7-2600 set 一式
K7-2602 silicone tubing only シリコンチューブ