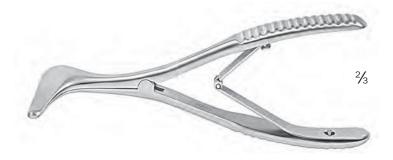

Products, Inc. Ambio2 and AmbioDisk are trademarks of Innovative Ophthalmic Products, Inc. SutureGroove is a registered trademark of Advanced Meditech International – and is used with permission. Tutoplast is a registered trademark of Tutogen Medical – and is used with permission.

STAAR@, ICL™はカリフォルニア州モンロビアのSTAAR Surgical社の登録商標です。

IntraLase@はカリフォルニア州アーバインのIntraLase@社の登録商標です。



# Rongeurs

## ケリソン氏骨鉗子

#### **Kerrison**

Bone Nibbling Rongeur 9mm opening

K7-1800 size 0, 3.0mm wide K7-1801 size 1, 3.5mm wide K7-1802 size 2, 4.0mm wide K7-1803 size 3, 4.5mm wide



# サイテリ氏骨鉗子 Citelli

Bone Nibbling Rongeur 7mm opening 2.0mm wide





## ベイヤー氏骨鉗子

#### **Beyer**

Rongeur single action **K7-1810** 



# 鼻鏡

#### **Nasal**

Speculum

K7-1820 infant 乳児用

K7-1821 child 小児用

K7-1822 adult 大人用



# フリアー氏骨膜起子

#### Freer

Periosteal Elevator one end blunt other end semi-sharp 4.5mm wide blades K7-1830





# ジェセフ氏骨膜起子

## Joseph

Periosteal Elevator gently curved tip **K7-1835** 



# ウエスト氏涙管ノミ

#### West

Lacrimal Chisel straight K7-1840

3/4

# フリア一氏涙管ノミ

#### Freer

Lacrimal Chisel curved K7-1845



3/4



# ステンレスハンマー

#### **Mallet**

lead filled stainless steel head **K7-1860** 



## ハームス氏トラベキュロトミー・プローブ

#### Harms

Trabeculotomy Probe
K7-1000 right
K7-1010 left



## 幼児用涙管拡張器

#### Infant

Lacrimal Dilator very fine blunt tip **K7-2000** 



Muldoon Lacrimal Dilator K7-2100



## ワイルダー氏涙管拡張器

#### Wilder

Lacrimal Dilator

**K7-2110** size 1, fine taper

K7-2120 size 2, medium taper

K7-2130 size 3, heavy taper



## カストロビエホ氏涙管拡張器

#### Castroviejo

Lacrimal Dilator double-