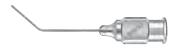

# 涙管カニューラ

#### **Burnstine**

Lacrimal Cannula tapered tip 0.15mm end opening 23 gauge, 13mm long K7-3016