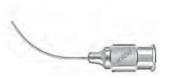

# 涙管カニューラ

#### Lacrimal

Cannula malleable tip 23 gauge **K7-3000** strai

K7-3000 straight K7-3010 curved