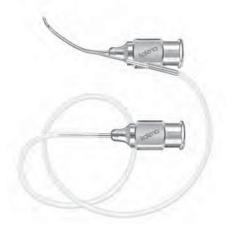

# キャタラノ氏涙小管チューブセット

#### Catalano

Lacrimal Intubation Set

includes 2 blunt
0.7mm diameter probes
attached to 30.5cm long
silicone tubing
.012" I.D., .025" O.D.
K7-2600 set 一式
K7-2602 silicone tubing only シリコンチューブ