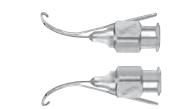

# ジャクソン氏涙小管チューブセット

#### Jackson

Lacrimal Intubation Set includes 2 blunt 0.9mm diameter probes attached to 30.5cm long silicone tubing .012" I.D., .025" 0.D.

K7-2610 set 一式

K7-2602 silicone tubing only シリコンチューブ

3/4

3/4