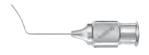

# 涙管カニューラ

#### Lacrimal

Cannula malleable tip 23 gauge **K7-3000** strai

K7-3000 straight K7-3010 curved