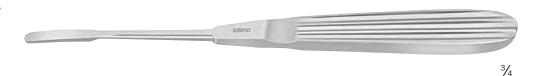

ssion. Tutoplast is a registered trademark of Tutogen Medical – and is used with permission.

STAAR@, ICL™はカリフォルニア州モンロビアのSTAAR Surgical社の登録商標です。

IntraLase@はカリフォルニア州アーバインのIntraLase@社の登録商標です。



# Rongeurs

## ケリソン氏骨鉗子

#### **Kerrison**

Bone Nibbling Rongeur 9mm opening

K7-1800 size 0, 3.0mm wide K7-1801 size 1, 3.5mm wide K7-1802 size 2, 4.0mm wide K7-1803 size 3, 4.5mm wide



# サイテリ氏骨鉗子 Citelli

Bone Nibbling Rongeur 7mm opening 2.0mm wide





## ベイヤー氏骨鉗子

#### **Beyer**

Rongeur single action **K7-1810** 



# 鼻鏡

#### **Nasal**

Speculum

K7-1820 infant 乳児用

K7-1821 child 小児用

K7-1822 adult 大人用



# フリアー氏骨膜起子

#### Freer

Periosteal Elevator one end blunt other end semi-sharp 4.5mm wide blades K7-1830





# ジェセフ氏骨膜起子

## Joseph

Periosteal Elevator gently curved tip **K7-1835** 



# ウエスト氏涙管ノミ

#### West

Lacrimal Chisel straight K7-1840

3/4

# フリア一氏涙管ノミ

#### Freer

Lacrimal Chisel curved K7-1845



3/4



# ステンレスハンマー

#### **Mallet**

lead filled stainless steel head **K7-1860** 



## ハームス氏トラベキュロトミー・プローブ

#### Harms

Trabeculotomy Probe
K7-1000 right
K7-1010 left



## 幼児用涙管拡張器

#### Infant

Lacrimal Dilator very fine blunt tip **K7-2000** 



Muldoon Lacrimal Dilator K7-2100



## ワイルダー氏涙管拡張器

#### Wilder

Lacrimal Dilator

**K7-2110** size 1, fine taper

K7-2120 size 2, medium taper

K7-2130 size 3, heavy taper



## カストロビエホ氏涙管拡張器

#### Castroviejo

Lacrimal Dilator double-end fine and medium taper

K7-2300

# 三宅氏涙道ブジー

#### **Miyake**

Lacrimal Probe round knurled handle 140mm long, patented

K7-2480 set of 5 5本セット

K7-2481 .45 and .5mm dia.

K7-2483 .55 and