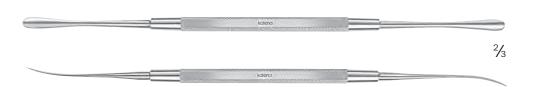

# フリアー氏骨膜起子

#### Freer

Periosteal Elevator one end blunt other end semi-sharp 4.5mm wide blades K7-1830

# ジェセフ氏骨膜起子

## Joseph

Periosteal Elevator gently curved tip **K7-1835** 