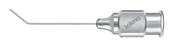

# 涙管カニューラ

#### Lacrimal

Cannula malleable tip 23 gauge **K7-3000** strai

K7-3000 straight K7-3010 curved