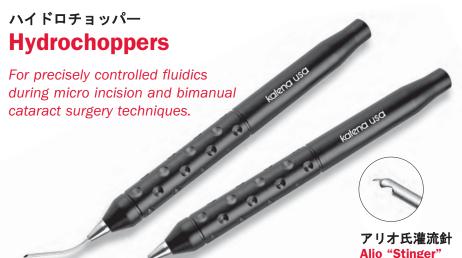

# **Irrigating Nucleus Choppers**

Solid one-piece stainless steel front ends on lightweight aluminum handpieces. For micro incision or bimanual cataract surgery through an incision size of 1.2mm.

# アリオ氏灌流針 オーバル

irrigation port facing posteriorly, 20 gauge, oval K7-5863

#### ファイン・ハイドロチョッパー Fine

Nucleus Chopper with 1mm long V-shaped tip 20 gauge thin wall K7-5871