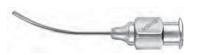

# シャヒニアン氏涙管カニューラ

#### **Shahinian**

Lacrimal Cannula bullet shaped tip 0.3mm side port 23 gauge, 11mm long K7-3014