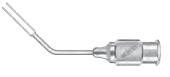

## ウエスト氏灌流カニューラ

#### West

Lacrimal Cannula blunt tip 0.3mm side port 23 gauge K7-3100