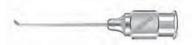

# 涙管カニューラ

#### Lacrimal

Cannula malleable tip 23 gauge **K7-3000** strai

K7-3000 straight K7-3010 curved