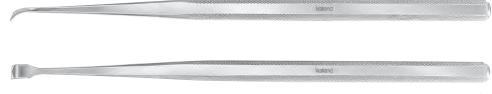

# ウエスト氏涙管ノミ

#### West

Lacrimal Chisel straight K7-1840

3/4

# フリア一氏涙管ノミ

#### Freer

Lacrimal Chisel curved K7-1845

3/4