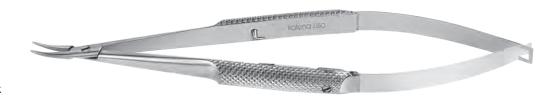

## カルト氏持針器 Kalt Needle Holder delicate smooth jaws

straight, with lock

K6-1800