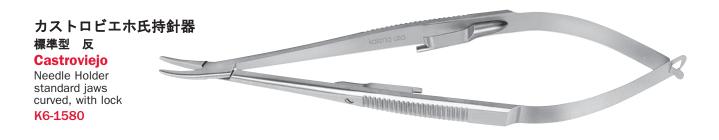

## カストロビエホ氏持針器

## 標準型 反

#### **Barraquer**

Needle Holder standard jaws curved

K6-3620 with lock

K6-3630 without lock