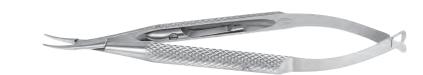

## カストロビエホ氏持針器

#### 細型

### Castroviejo

Needle Holder delicate jaws

K6-1500 straight, with lock

**K6-1510** straight, without lock **K6-1520** curved, with lock

K6-1530 curved, without lock