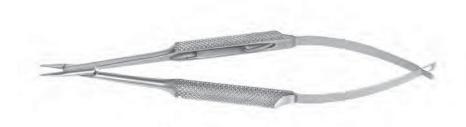

## マクファーソン氏持針器

#### 極細

#### **McPherson**

Needle Holder very delicate jaws

K6-1000 straight jaws, with lockK6-1010 straight jaws, without lockK6-1020 curved jaws, with lockK6-1030 curved jaws, without lock