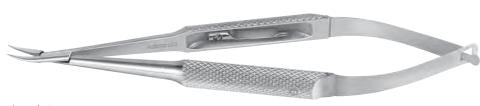

## マクファーソン氏持針器

#### 極細

#### **McPherson**

Needle Holder very delicate jaws

K6-1000 straight jaws, with lockK6-1010 straight jaws, without lockK6-1020 curved jaws, with lockK6-1030 curved jaws, without lock