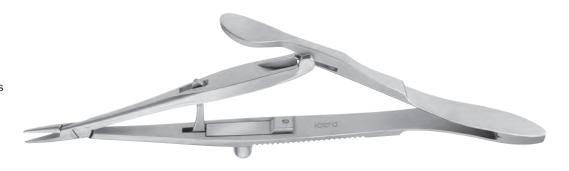

## マッキンタイア氏持針器

## 釣針型 直

#### **McIntyre**

Fish Hook Needle Holder straight, with lock

K6-3900