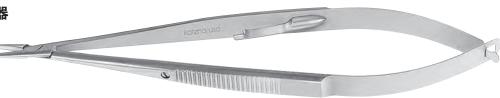

## カストロビエホ氏持針器

#### 細型

### Castroviejo

Needle Holder delicate jaws

K6-1500 straight, with lock

**K6-1510** straight, without lock **K6-1520** curved, with lock

K6-1530 curved, without lock