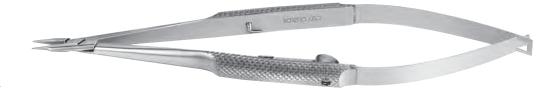

## ジャフィー氏持針器

## 細型

#### **Jaffe**

Needle Holder delicate conical jaws

K6-1100 straight, with lockK6-1120 curved, with lockK6-1130 curved, without lock