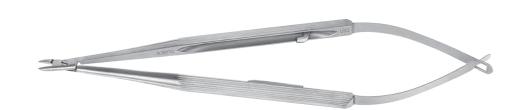

## マッキンタイア氏持針器

## 釣針型 直

#### **McIntyre**

Fish Hook Needle Holder straight, with lock

K6-3900