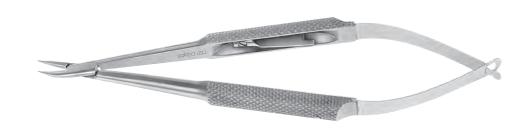

## カストロビエホ氏持針器

#### 細型

### Castroviejo

Needle Holder delicate jaws

K6-1500 straight, with lock

**K6-1510** straight, without lock **K6-1520** curved, with lock

K6-1530 curved, without lock