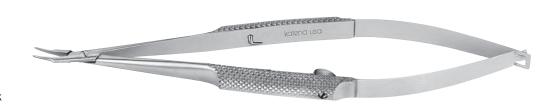

## カストロビエホ氏持針器

#### 細型

### Castroviejo

Needle Holder delicate jaws

K6-1500 straight, with lock

**K6-1510** straight, without lock **K6-1520** curved, with lock

K6-1530 curved, without lock