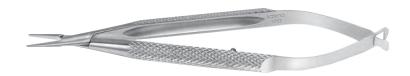

## ジャフィー氏持針器

## 細型

#### **Jaffe**

Needle Holder delicate conical jaws

K6-1100 straight, with lockK6-1120 curved, with lockK6-1130 curved, without lock