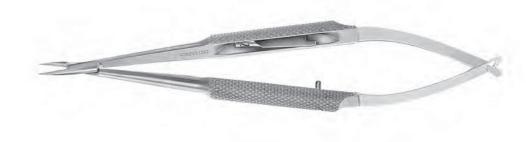

## マクファーソン氏持針器

#### 極細

#### **McPherson**

Needle Holder very delicate jaws

K6-1000 straight jaws, with lockK6-1010 straight jaws, without lockK6-1020 curved jaws, with lockK6-1030 curved jaws, without lock