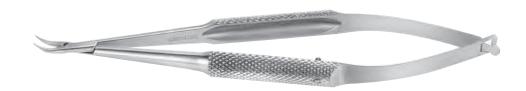

## バラッケ氏持針器

#### 極細 反

#### **Barraquer**

Needle Holder very delicate jaws curved

K6-3300 with lock

K6-3310 without lock

KT6-3300 titanium, with lock チタニウム
KT6-3310 titanium, without lock チタニウム