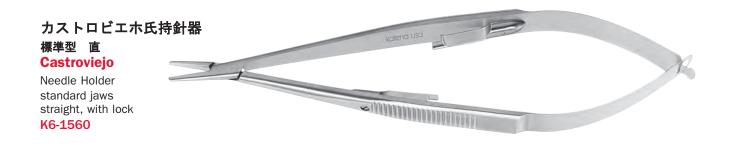

## カストロビエホ氏持針器

#### 細型

### Castroviejo

Needle Holder delicate jaws

K6-1500 straight, with lock

**K6-1510** straight, without lock **K6-1520** curved, with lock

K6-1530 curved, without lock