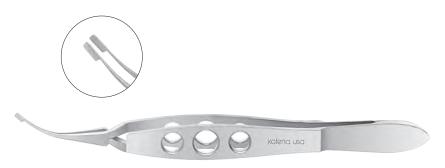

### ギルス・コリブリ氏鑷子

#### Gills-Colibri

Tissue Forceps very fine pointed tips with tying platform K5-1450