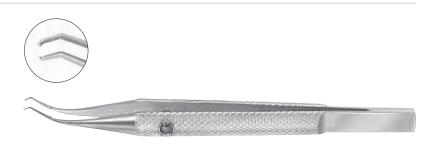

### ジラード氏強角膜鑷子

#### **Girard**

Corneoscleral Forceps
1x2 teeth, 0.12mm
with tying platform

K5-2900 for use in right hand 右手用 K5-2910 for use in left hand 左手用