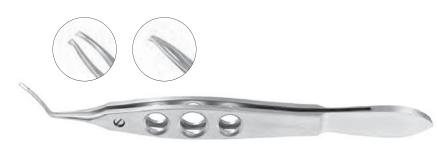

### ユートラタ氏前嚢破除鑷子

#### **Utrata**

Capsulorrhexis Forceps very delicate triangular grasping tips extremely thin 11mm long shanks

K5-5081 stainless steel

KT5-5081 titanium チタニウム

Also available for MICS, see K5-5091.