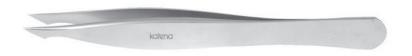

### ピアス氏角膜鑷子

#### **Pierse**

Corneal Forceps very delicate 1x1 teeth, 0.1mm straight K5-1800