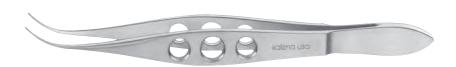

#### コリブリ型鑷子

#### **Colibri Style**

**Tissue Forceps** 

very delicate, 1x2 teeth, 0.12mm

#### コリブリ氏鑷子 極細

K5-1500 Colibri

ハームス・コリブリ氏鑷子

**K5-1520 Harms-Colibri**, with tying platform

KT5-1520 Harms-Colibri, titanium, with tying

platform チタニウム

ダイソン・コリブリ氏鑷子

**K5-1522 Dyson-Colibri**, short tips, extremely