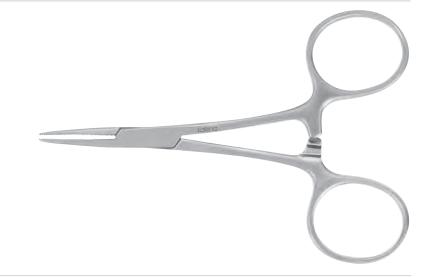

### ハートマン氏モスキート鑷子

#### Hartmann

Mosquito Forceps extra delicate 3¾" (95mm) long **K5-9900** straight

**K5-9910** curved