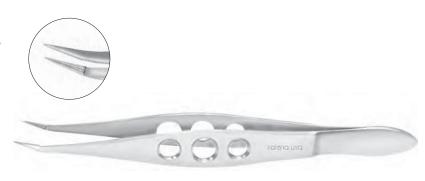

# フェクトナー氏リング鑷子

#### **Fechtner**

Conjunctiva Forceps very delicate ring shaped tips with tying platform K5-1820