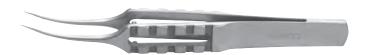

#### コリブリ型鑷子

#### **Colibri Style**

**Tissue Forceps** 

very delicate, 1x2 teeth, 0.12mm

#### コリブリ氏鑷子 極細

K5-1500 Colibri

ハームス・コリブリ氏鑷子

**K5-1520 Harms-Colibri**, with tying platform

KT5-1520 Harms-Colibri, titanium, with tying

platform チタニウム

ダイソン・コリブリ氏鑷子

**K5-1522 Dyson-Colibri**, short tips, extremely

thin shanks, with tying platform

Standard, 1x2 teeth with tying platform コリブリ氏鑷子 スタンダード

**K5-1550 Colibri**, 0.4mm

Corneal Suturing Forceps ポウラック氏鑷子

very delicate, 1mm spread, 1x2 teeth, 0.12mm

**K5-1560** Polack