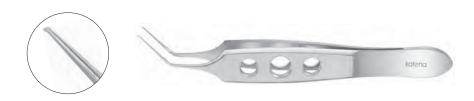

### ホフマン・ポウラック氏鑷子

#### **Hofmann-Polack**

Corneal Suturing Forceps with guide pin 1mm spread 1x1 teeth, 0.2mm K5-1566