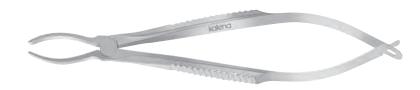

### ジェイムソン氏眼筋鑷子

#### **Jameson**

Muscle Forceps with slide lock 小児用

K5-9000 4 teeth, child size, right

**K5-9010** 4 teeth, child size, left (not shown)

大人用

**K5-9020** 6 teeth, adult size, right (not shown)

K5-9030 6 teeth, adult size, left