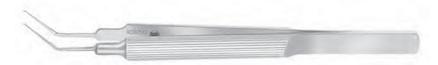

# カストロビエホ・コリブリ氏鑷子

### Castroviejo-Colibri

Forceps very delicate 1x2 teeth, 0.12mm K5-1900