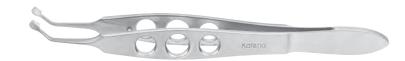

### ボトビン氏虹彩鑷子 周辺虹彩切除用

#### **Botvin**

Iris Forceps

For peripheral iridectomies.

K5-1040 serrated tips 鋸歯状 K5-1050 1x2 teeth 1x2歯