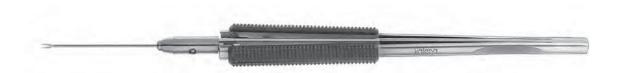

#### コリブリ型鑷子

#### **Colibri Style**

**Tissue Forceps** 

very delicate, 1x2 teeth, 0.12mm

#### コリブリ氏鑷子 極細

K5-1500 Colibri

ハームス・コリブリ氏鑷子

**K5-1520 Harms-Colibri**, with tying platform

KT5-1520 Harms-Colibri, titanium, with tying

platform チタニウム

ダイソン・コリブリ氏鑷子

**K5-1522 Dyson-Colibri**, short tips, extremely

thin shanks, with tying platform

Standard, 1x2 teeth with tying platform コリブリ氏鑷子 スタンダード

**K5-1550 Colibri**, 0.4mm

Corneal Suturing Forceps ポウラック氏鑷子

very delicate, 1mm spread, 1x2 teeth, 0.12mm

**K5-1560** Polack

**Corneal Forceps** 

very delicate, 1x1 teeth, 0.1mm

ピアス・コリブリ氏鑷子

K5-1700 Pierse-Colibri

K5-1500

K5-1520

K5-1522

K5-1550