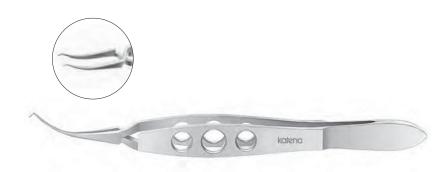

#### コリブリ型鑷子

#### **Colibri Style**

**Tissue Forceps** 

very delicate, 1x2 teeth, 0.12mm

#### コリブリ氏鑷子 極細

K5-1500 Colibri

ハームス・コリブリ氏鑷子

**K5-1520 Harms-Colibri**, with tying platform

KT5-1520 Harms-Colibri, titanium, with tying

platform チタニウム

ダイソン・コリブリ氏鑷子

**K5-1522 Dyson-Colibri**, short tips, extremely