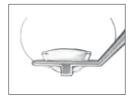

# マスケット氏前嚢破除鑷子000ガイド付短ハンドル

#### Masket

Capsulorrhexis Forceps very delicate, short handle triangular grasping tips extremely thin with landmarks at 2.5mm and 5.0mm K5-5074 vaulted