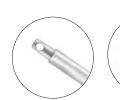

#### **Donnenfeld**

Micro IOL Holding Forceps
21 gauge
blunt, paddle-shaped tips
central hole for traction and visibility
For grasping a soft IOL during cutting
and explantation.

K5-7570

Katena

(use with K4-5560)