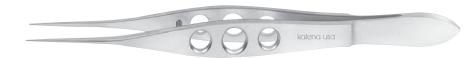

# カストロビエホ・コリブリ氏鑷子

### Castroviejo-Colibri

Forceps very delicate 1x2 teeth, 0.12mm K5-1900