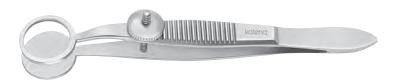

### 霰粒腫鑷子

楕円

#### **Chalazion Forceps**

oval

**K5-9550** Baird, 11 x 8mm I.D.

small

ベアード氏霰粒腫鑷子

**K5-9600** Francis, 14 x 11mml.D.

medium

フランシス氏霰粒腫鑷子

**K5-9650 Desmarres**, 20 x 13mm I.D.

arge

デマレ氏霰粒腫鑷子

K5-9600

K5-9650