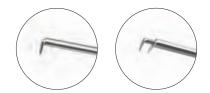

### ボトビン氏虹彩鑷子 周辺虹彩切除用

#### **Botvin**

Iris Forceps

For peripheral iridectomies.

K5-1040 serrated tips 鋸歯状 K5-1050 1x2 teeth 1x2歯