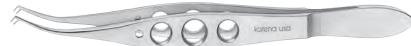

### ボトビン氏虹彩鑷子 周辺虹彩切除用

#### **Botvin**

Iris Forceps

For peripheral iridectomies.

K5-1040 serrated tips 鋸歯状 K5-1050 1x2 teeth 1x2歯