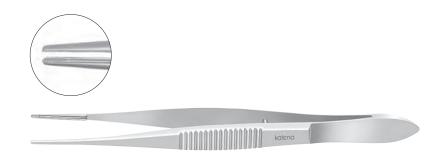

### ボトビン氏虹彩鑷子 周辺虹彩切除用

#### **Botvin**

Iris Forceps

For peripheral iridectomies.

K5-1040 serrated tips 鋸歯状 K5-1050 1x2 teeth 1x2歯