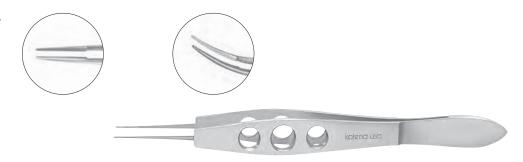

### ギルス・コリブリ氏鑷子

#### Gills-Colibri

Tissue Forceps very fine pointed tips with tying platform K5-1450