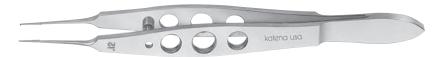

#### コリブリ型鑷子

#### **Colibri Style**

**Tissue Forceps** 

very delicate, 1x2 teeth, 0.12mm

#### コリブリ氏鑷子 極細

K5-1500 Colibri

ハームス・コリブリ氏鑷子

**K5-1520 Harms-Colibri**, with tying platform

KT5-1520 Harms-Colibri, titanium, with tying

platform チタニウム

ダイソン・コリブリ氏鑷子

**K5-1522 Dyson-Colibri**, short tips, extremely