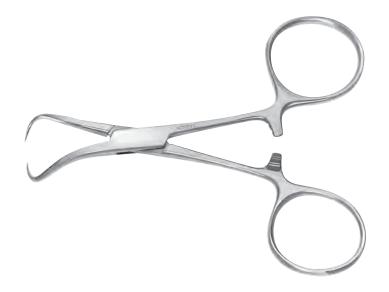

### ハートマン氏モスキート鑷子

#### Hartmann

Mosquito Forceps extra delicate 3¾" (95mm) long **K5-9900** straight

**K5-9910** curved