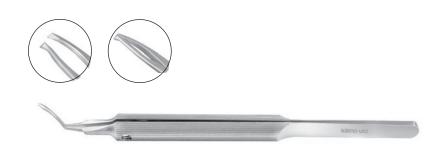

# ユートラタ氏前嚢破除鑷子 CCCガイド付 短ハンドル

#### Utrata

Capsulorrhexis Forceps very delicate, short handle triangular grasping tips extremely thin with landmarks at 2.5mm and 5.0mm K5-5071 straight