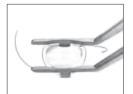

# ユートラタ氏前嚢破除鑷子 CCCガイド付 短ハンドル

#### Utrata

Capsulorrhexis Forceps very delicate, short handle triangular grasping tips extremely thin with landmarks at 2.5mm and 5.0mm K5-5071 straight