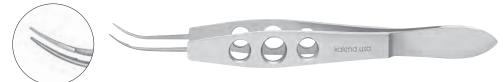

### ボトビン氏虹彩鑷子 周辺虹彩切除用

#### **Botvin**

Iris Forceps

For peripheral iridectomies.

K5-1040 serrated tips 鋸歯状 K5-1050 1x2 teeth 1x2歯