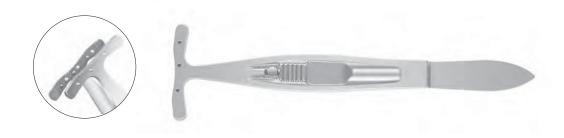

### 霰粒腫鑷子

楕円

#### **Chalazion Forceps**

oval

**K5-9550** Baird, 11 x 8mm I.D.

small

ベアード氏霰粒腫鑷子

**K5-9600** Francis, 14 x 11mml.D.

medium

フランシス氏霰粒腫鑷子

**K5-9650 Desmarres**, 20 x 13mm I.D.

arge

デマレ氏霰粒腫鑷子

K5-9600

K5-9650