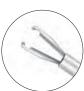

#### **Donnenfeld**

Micro IOL Holding Forceps
21 gauge
blunt, paddle-shaped tips
central hole for traction and visibility
For grasping a soft IOL during cutting
and explantation.

K5-7570

Katena

(use with K4-5560)