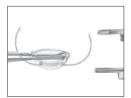

#### Inamura

K5-5070

Capsulorrhexis Forceps delicate tapered shanks to seal the incision during continuous curvilinear capsulorrhexis Excellent for MICS.