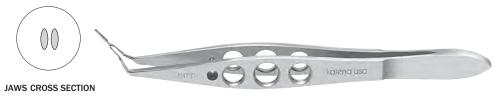

### マウメニー氏結紮鑷子

#### Maumenee

Tying Forceps concave-convex jaws round handle with guide pin For 8-0 to 11-0 sutures.

**K5-5234** straight **K5-5235** angled

JAWS CROSS SECTION

Tying Forceps standard, smooth jaws for 7-0 to 9-0 sutures.