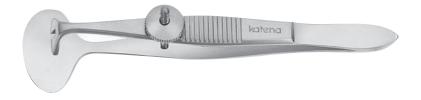

placing the Kamra <sup>TM</sup> implant.

K5-8510



# シェパード氏レンズ保持鑷子

#### **Shepard**

Lens Holding Forceps duckbill shaped jaws gently curved K5-8600





### クレイマン氏レンズ保持鑷子

#### Clayman

Lens Holding Forceps delicate angled jaws gently curved K5-8700



### ジェイムソン氏眼筋鑷子

#### **Jameson**

Muscle Forceps with slide lock 小児用

K5-9000 4 teeth, child size, right

**K5-9010** 4 teeth, child size, left (not shown)

大人用

**K5-9020** 6 teeth, adult size, right (not shown)

K5-9030 6 teeth, adult size, left



# バーク氏眼瞼下垂用挙筋クランプ

#### **Berke**

Ptosis Forceps with slide lock longitudinally grooved jaws K5-9300 20mm long K5-9310 27mm long





#### 眼瞼下垂クランプ Ptosis

Lid Clamp 6-pin, concave longitudinal grooves in tips, sliding lock K5-9315



### エルハーツ氏眼瞼鑷子

#### **Erhardt**

Lid Forceps K5-9400



# ダウンズ氏眼瞼クランプ

#### **Downes**

Lid Clamp
Designed for protecting the
eye and holding the lid margin
during upper lid laser
blepharoplasty.
K5-9410





### 霰粒腫鑷子

円

#### **Chalazion Forceps**

round

**K5-9450** Lambert, 8mm I.D.

ランバート氏霰粒腫鑷子

**K5-9500 Hunt**, 12mm I.D.

フント氏霰粒腫鑷子





### 霰粒腫鑷子

楕円

#### **Chalazion Forceps**

oval

**K5-9550** Baird, 11 x 8mm I.D.

small

ベアード氏霰粒腫鑷子

**K5-9600** Francis, 14 x 11mml.D.

medium

フランシス氏霰粒腫鑷子

**K5-9650 Desmarres**, 20 x 13mm I.D.

arge

デマレ氏霰粒腫鑷子







K5-9600

K5-9650

# ワイズ氏霰粒腫鑷子

Wies

Chalazion Forceps grooved upper jaw **K5-9750** 





### 止血小鉗子 (クレンメ)

### **Serrefine**

serrated jaws small 1½" (38mm) long **K5-9850** 



### ハートマン氏モスキート鑷子

#### Hartmann

Mosquito Forceps extra delicate 3¾" (95mm) long **K5-9900** straight

**K