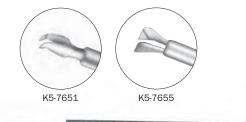

# MICS前囊破除鑷子 **MICS Capsulorrhexis**

#### **Forceps**

23 gauge curved shaft with short micro-grasping tips Designed for use through a very small paracentesis.

**K5-7651** Alio

アリオ氏MICS前嚢破除鑷子

K5-7655 Fine-Ikeda

ファイン・池田氏前嚢破除鑷子