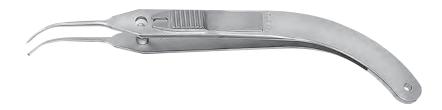

### ジラード氏強角膜鑷子

#### **Girard**

Corneoscleral Forceps
1x2 teeth, 0.12mm
with tying platform

K5-2900 for use in right hand 右手用 K5-2910 for use in left hand 左手用