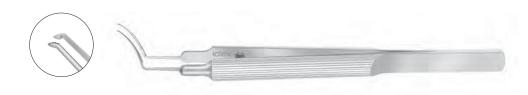

# ジアネッティ氏極小切開鑷子

#### Giannetti

MICS Capsulorrhexis Forceps ultra delicate shanks and tips maximum jaw opening 1.75mm For performing capsulorrhexis through a micro incision.

K5-5090