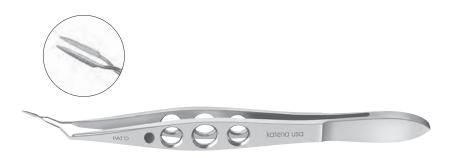

### ボトビン氏虹彩鑷子 周辺虹彩切除用

#### **Botvin**

Iris Forceps

For peripheral iridectomies.

K5-1040 serrated tips 鋸歯状 K5-1050 1x2 teeth 1x2歯