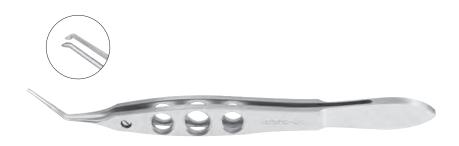

# マスケット氏前嚢破除鑷子000ガイド付短ハンドル

#### Masket

Capsulorrhexis Forceps very delicate, short handle triangular grasping tips extremely thin with landmarks at 2.5mm and 5.0mm K5-5074 vaulted