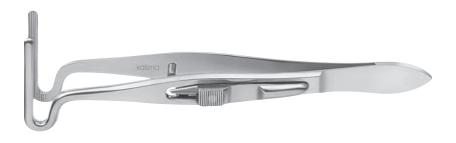

### 霰粒腫鑷子

円

#### **Chalazion Forceps**

round

**K5-9450** Lambert, 8mm I.D.

ランバート氏霰粒腫鑷子

**K5-9500 Hunt**, 12mm I.D.

フント氏霰粒腫鑷子