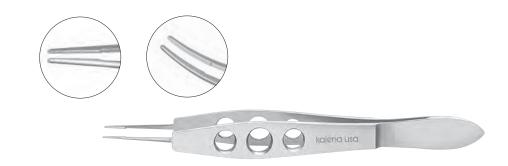

#### コリブリ氏鑷子 極細

K5-1500 Colibri

ハームス・コリブリ氏鑷子

**K5-1520 Harms-Colibri**, with tying platform

KT5-1520 Harms-Colibri, titanium, with tying

platform チタニウム

ダイソン・コリブリ氏鑷子

**K5-1522 Dyson-Colibri**, short tips, extremely

thin shanks, with tying platform

Standard, 1x2 teeth with tying platform コリブリ氏鑷子 スタンダード

**K5-1550 Colibri**, 0.4mm

Corneal Suturing Forceps ポウラック氏鑷子

very delicate, 1mm spread, 1x2 teeth, 0.12mm

**K5-1560** Polack

**Corneal Forceps** 

very delicate, 1x1 teeth, 0.1mm

ピアス・コリブリ氏鑷子

K5-1700 Pierse-Colibri

K5-1500

K5-1520

K5-1522

K5-1550

K5-1560

K5-1700