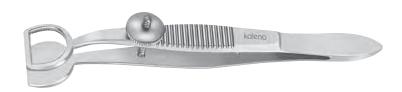

### ボトビン氏虹彩鑷子 周辺虹彩切除用

#### **Botvin**

Iris Forceps

For peripheral iridectomies.

K5-1040 serrated tips 鋸歯状 K5-1050 1x2 teeth 1x2歯