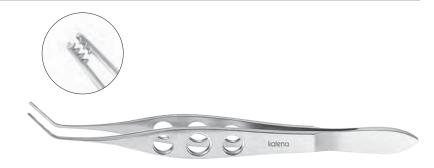

### ホフマン・ポウラック氏鑷子

#### **Hofmann-Polack**

Corneal Suturing Forceps with guide pin 1mm spread 1x1 teeth, 0.2mm K5-1566