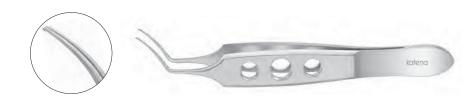

# ホスキン氏鑷子

曲

#### Hoskin

Tissue Forceps, curved **K5-1716 #16**, fine grooved tips