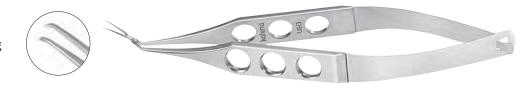

### ギルス・コリブリ氏鑷子

#### Gills-Colibri

Tissue Forceps very fine pointed tips with tying platform K5-1450

#### コリブリ型鑷子

#### **Colibri Style**

**Tissue Forceps** 

very delicate, 1x2 teeth, 0.12mm

#### コリブリ氏鑷子 極細

K5-1500 Colibri

ハームス・コリブリ氏鑷子

**K5-1520 Harms-Colibri**, with tying platform

KT5-1520 Harms-Colibri, titanium, with tying

platform チタニウム

ダイソン・コリブリ氏鑷子

**K5-1522 Dyson-Colibri**, short tips, extremely

thin shanks, with tying platform

Standard, 1x2 teeth with tying platform コリブリ氏鑷子 スタンダード

**K5-1550 Colibri**, 0.4mm

Corneal Suturing Forceps ポウラック氏鑷子

very delicate, 1mm spread, 1x2 teeth, 0.12mm

**K5-1560** Polack

**Corneal Forceps** 

very delicate, 1x1 teeth, 0.1mm

ピアス・コリブリ氏鑷子

K5-1700 Pierse-Colibri

K5-1500

K5-1520

K5-1522

K5-1550

K5-1560

K5-1700