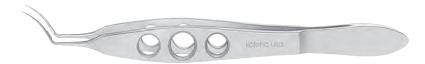

### ボトビン氏虹彩鑷子 周辺虹彩切除用

#### **Botvin**

Iris Forceps

For peripheral iridectomies.

K5-1040 serrated tips 鋸歯状 K5-1050 1x2 teeth 1x2歯