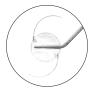

#### Inamura

K5-5070

Capsulorrhexis Forceps delicate tapered shanks to seal the incision during continuous curvilinear capsulorrhexis Excellent for MICS.