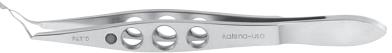

### ボトビン氏虹彩鑷子 周辺虹彩切除用

#### **Botvin**

Iris Forceps

For peripheral iridectomies.

K5-1040 serrated tips 鋸歯状 K5-1050 1x2 teeth 1x2歯