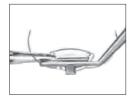

# クラフ氏水晶体嚢鑷子

#### Kraff

Capsule Tag Forceps 11mm long shanks 1.5mm long grasping tips K5-5080