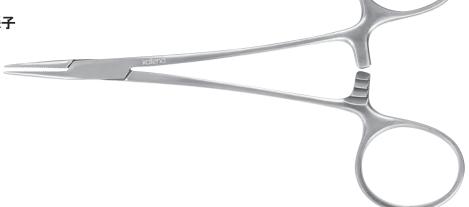

# ハルステッド氏モスキート鑷子

#### **Halsted**

Mosquito Forceps delicate

5¾" (145mm) long

**K5-9940** straight **K5-9950** curved