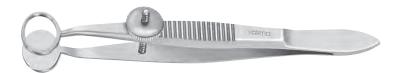

# バーク氏眼瞼下垂用挙筋クランプ

#### **Berke**

Ptosis Forceps with slide lock longitudinally grooved jaws K5-9300 20mm long K5-9310 27mm long





#### 眼瞼下垂クランプ Ptosis

Lid Clamp 6-pin, concave longitudinal grooves in tips, sliding lock K5-9315



### エルハーツ氏眼瞼鑷子

#### **Erhardt**

Lid Forceps K5-9400



# ダウンズ氏眼瞼クランプ

#### **Downes**

Lid Clamp
Designed for protecting the
eye and holding the lid margin
during upper lid laser
blepharoplasty.
K5-9410





### 霰粒腫鑷子

円

#### **Chalazion Forceps**

round

**K5-9450** Lambert, 8mm I.D.

ランバート氏霰粒腫鑷子

**K5-9500 Hunt**, 12mm I.D.

フント氏霰粒腫鑷子





### 霰粒腫鑷子

楕円

#### **Chalazion Forceps**

oval

**K5-9550** Baird, 11 x 8mm I.D.

small

ベアード氏霰粒腫鑷子

**K5-9600** Francis, 14 x 11mml.D.

medium

フランシス氏霰粒腫鑷子

**K5-9650 Desmarres**, 20 x 13mm I.D.

arge

デマレ氏霰粒腫鑷子







K5-9600

K5-9650

# ワイズ氏霰粒腫鑷子

Wies

Chalazion Forceps grooved upper jaw **K5-9750** 





### 止血小鉗子 (クレンメ)

### **Serrefine**

serrated jaws small 1½" (38mm) long **K5-9850** 



### ハートマン氏モスキート鑷子

#### Hartmann

Mosquito Forceps extra delicate 3¾" (95mm) long **K5-9900** straight

**K5-9910** curved



# ハルステッド氏モスキート鑷子

#### **Halsted**

Mosquito Forceps delicate

5¾" (145mm) long

**K5-9940** straight **K5-9950** curved





# ジョーンズ氏タオルクランプ

# **Baby Jones**

Towel Clamp cross-action 2<sup>1</sup>/<sub>4</sub>" (55mm) long **K5-9960** 



# バックハウス氏タオルクランプ

#### **Backhaus**

Towel Clamp

**K5-9964** 3½" (90mm) long **K5-9965** 5¼" (135mm) long