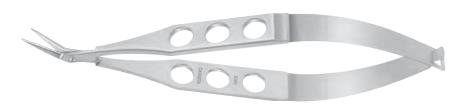

### トラウトマン・カッチン氏角膜移植剪刀

### **Troutman-Katzin**

Corneal Transplant Scissors with stop strong curve, small blades K4-2000 right K4-2010 left (shown)