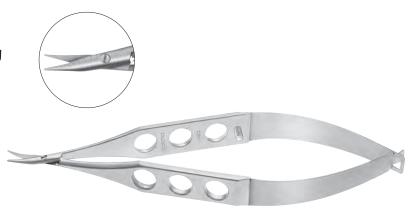

# カストロビエホ氏強角膜剪刀 小刃

### Castroviejo

Corneoscleral Scissors small blades **K4-1000** right (shown)

**K4-1010** left