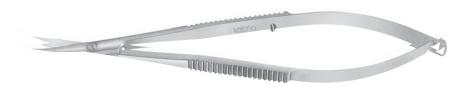

# トラウトマン・カストロビエホ氏強角膜剪刀

### 中刃

### **Troutman-Castroviejo**

Corneoscleral Scissors with stop, medium blades K4-1220 right

**K4-1230** left (shown)