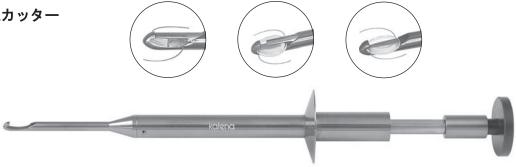

# ストルテ氏ソフトIOLカッター チタニウム製

### **Stolte**

**IOL** Cutter titanium slotted cover to retain soft IOL during cutting process For cutting soft IOLs.

K4-5565