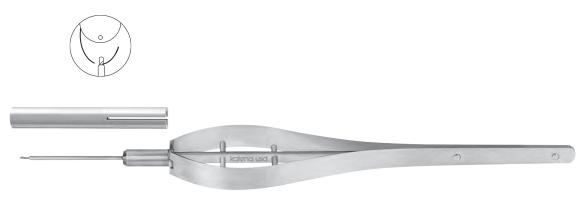

# **Capsulotomy Scissors**

### 切囊剪刀

### **Capsulotomy Scissors**

バンナス氏切嚢剪刀

Vannas

5mm long blades, sharp tips

K4-5000 straight

K4-5010 curved

K4-5020 angled forward

K4-5030 angled to side