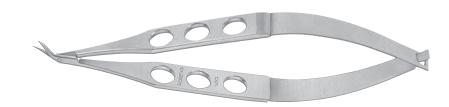

## トラウトマン・カストロビエホ氏強角膜剪刀

### 小刃

### **Troutman-Castroviejo**

Corneoscleral Scissors with stop, small blades K4-1200 right (shown) K4-1210 left