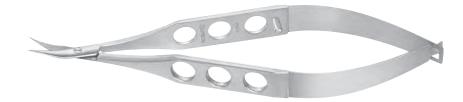

### トラウトマン・カッチン氏角膜移植剪刀

### **Troutman-Katzin**

Corneal Transplant Scissors with stop strong curve, small blades K4-2000 right K4-2010 left (shown)