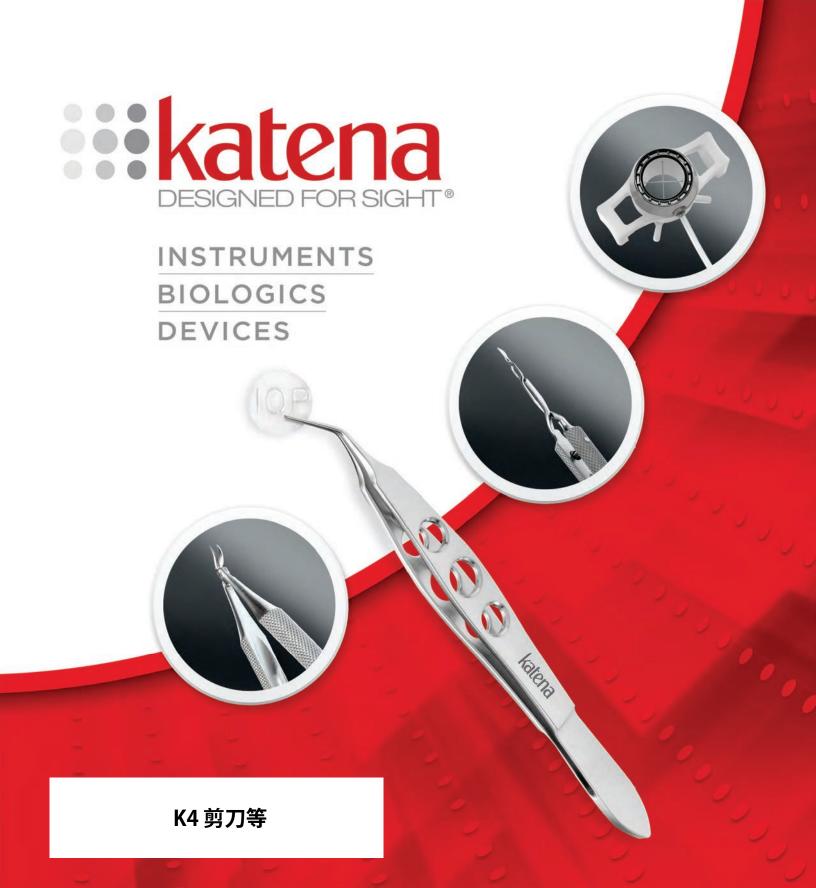

# カストロビエホ氏強角膜剪刀 小刃

### Castroviejo

Corneoscleral Scissors small blades **K4-1000** right (shown)

**K4-1010** left