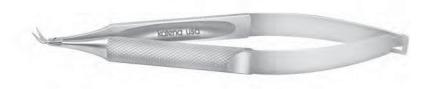

### トラウトマン・カッチン氏角膜移植剪刀

### **Troutman-Katzin**

Corneal Transplant Scissors with stop strong curve, small blades K4-2000 right K4-2010 left (shown)