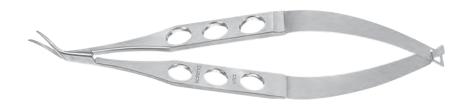

### トラウトマン・カッチン氏角膜移植剪刀

### **Troutman-Katzin**

Corneal Transplant Scissors with stop strong curve, small blades K4-2000 right K4-2010 left (shown)