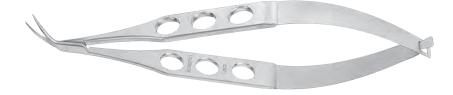

## カストロビエホ氏角膜剪刀

### Castroviejo

Universal Corneal Scissors curved, blunt tips

**K4-2200** small blades **K4-2220** medium blades

K4-2240 large bladesK4-2260 strongly curved

large blades

K4-2260