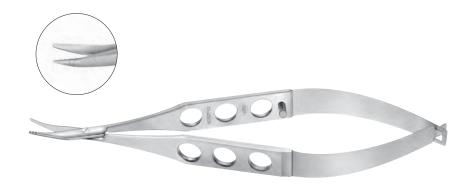

# リッチ氏マイクロ角膜移植剪刀

#### Rich

Corneal Transplant Scissors extremely delicate, strongly curved blades For trimming the recipient corneal bed and donor button.
Can also be used for open sky anterior capsulotomy.

**K4-2014** right **K4-2015** left (shown)