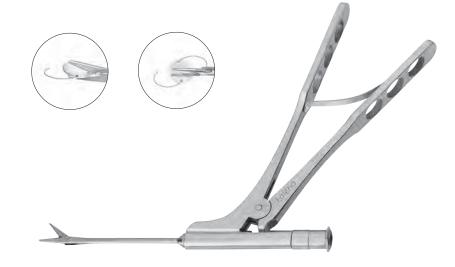

# シメカ氏IOLループ切断剪刀

### **Scimeca**

Lens Loop Amputator For cutting polypropylene or PMMA lens haptics in the anterior or posterior chamber.

K4-5550 with guard