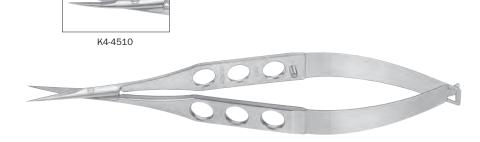

## ファイン氏截除剪刀

### **Fine**

Stitch Scissors sharp tips, medium blades K4-4500 straight

**K4-4510** curved