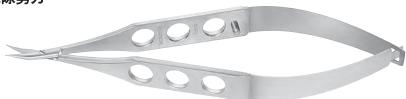

## トラウトマン・カストロビエホ氏強角膜剪刀

### 小刃

### **Troutman-Castroviejo**

Corneoscleral Scissors with stop, small blades K4-1200 right (shown) K4-1210 left