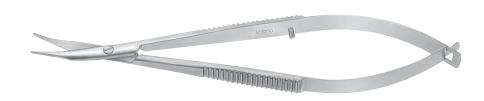

## テリー氏マイクロ角膜剪刀

### **Terry**

Micro Corneal Scissors round handle for meticulous control K4-2016 right (shown) K4-2017 left