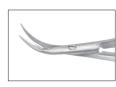

## カストロビエホ氏角膜剪刀

### Castroviejo

Universal Corneal Scissors curved, blunt tips

**K4-2200** small blades **K4-2220** medium blades

K4-2240 large bladesK4-2260 strongly curved

large blades

K4-2260