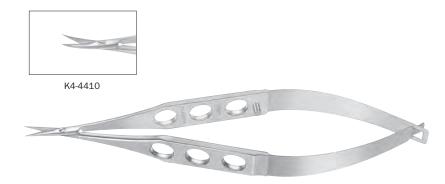

## ファイン氏截除剪刀

### **Fine**

Stitch Scissors sharp tips, medium blades K4-4500 straight

**K4-4510** curved