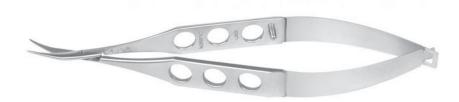

### トラウトマン・カッチン氏角膜移植剪刀

### **Troutman-Katzin**

Corneal Transplant Scissors with stop strong curve, small blades K4-2000 right K4-2010 left (shown)