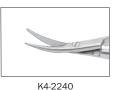

## カストロビエホ氏角膜剪刀

### Castroviejo

Universal Corneal Scissors curved, blunt tips

**K4-2200** small blades **K4-2220** medium blades

K4-2240 large bladesK4-2260 strongly curved

large blades

K4-2260