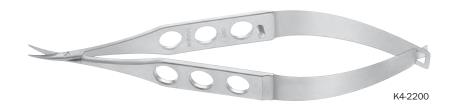

## カストロビエホ氏角膜剪刀

### Castroviejo

Universal Corneal Scissors curved, blunt tips

**K4-2200** small blades **K4-2220** medium blades

K4-2240 large bladesK4-2260 strongly curved

large blades

K4-2260