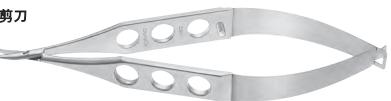

## カストロビエホ氏角膜剪刀

### Castroviejo

Universal Corneal Scissors curved, blunt tips

**K4-2200** small blades **K4-2220** medium blades

K4-2240 large bladesK4-2260 strongly curved

large blades

K4-2260