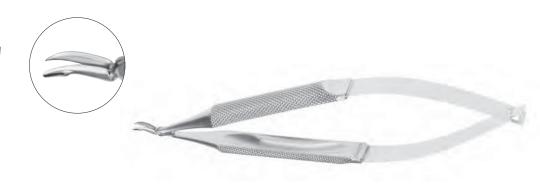

## カストロビエホ氏角膜剪刀

### Castroviejo

Universal Corneal Scissors curved, blunt tips

**K4-2200** small blades **K4-2220** medium blades

K4-2240 large bladesK4-2260 strongly curved

large blades

K4-2260