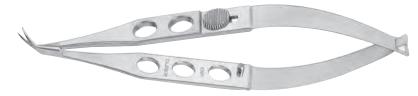

## トラウトマン・カストロビエホ氏強角膜剪刀

### 小刃

### **Troutman-Castroviejo**

Corneoscleral Scissors with stop, small blades K4-1200 right (shown) K4-1210 left