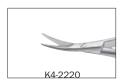

## カストロビエホ氏角膜剪刀

### Castroviejo

Universal Corneal Scissors curved, blunt tips

**K4-2200** small blades **K4-2220** medium blades

K4-2240 large bladesK4-2260 strongly curved

large blades

K4-2260