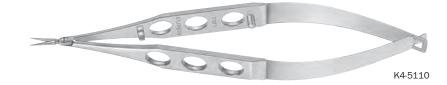

### 切囊剪刀

### **Capsulotomy Scissors**

Katena-Vannas

7mm extra thin long blades, sharp tips

カティーナ・パンナス氏切嚢剪刀

K4-5110 Katena-Vannas, straight

K4-5111 Katena-Vannas, curved

ギルス・バンナス氏切嚢剪刀

K4-5112 Gills-Vannas, angled forward 10mm extra thin long blades, sharp tips