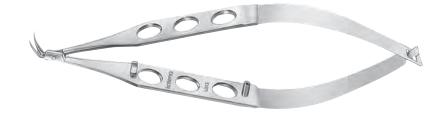

# トラウトマン・カストロビエホ氏強角膜剪刀

### 中刃

### **Troutman-Castroviejo**

Corneoscleral Scissors with stop, medium blades K4-1220 right

**K4-1230** left (shown)