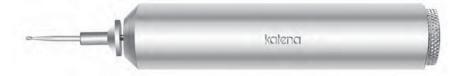

## **Pterygium Burr**

**K2-4912** Pterygium Burr with protective cap, "AA" battery and 3.5mmburr

### Katena

Ophthalmic Burr for polishing pterygiums

**K2-4920** Includes one 3.3mm diameter round diamond burr, two "AA" batteries and storage case.

K2-4923 diamond burr, round 3.3mm diameter

K2-4925 diamond burr, round 5.0mm diameter