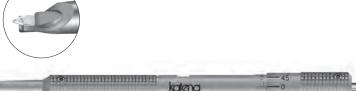

### ダイアモンド AK ステップナイフ

両刃(垂直刃、45°刃)

Diamond AK Knife double vertical and 45° cutting edge K2-6517

#### 設定深度

Precalibrated depth settings: 0.2, 0.25, 0.3, 0.35, 0.4, 0.6 and 1.5mm