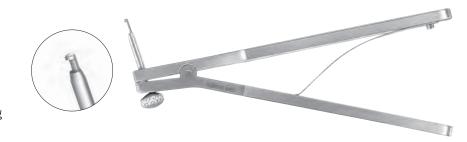

# **Trabeculectomy Punches**

## ガス氏強膜パンチ

#### Gass

Corneoscleral Punch 1.5mm diameter head 0.75mm deep bite rotatable tip for convenient positioning K2-9500

ランツ・ドディック氏トラベクレクトミーパンチ

### **Luntz-Dodick**

Trabeculectomy Punch 1.0mm diameter head with bullet shaped tip for scleral tunnel insertion 0.5mm deep bite Cutting head can be preset in one of 4 positions to suit the surgeon's preference.