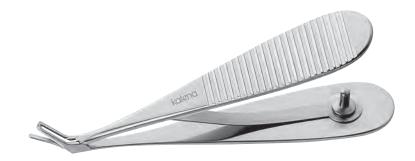

# **Trabeculectomy Punches**

## ガス氏強膜パンチ

#### Gass

Corneoscleral Punch 1.5mm diameter head 0.75mm deep bite rotatable tip for convenient positioning K2-9500

ランツ・ドディック氏トラベクレクトミーパンチ