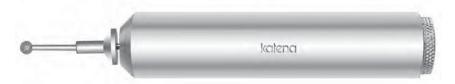

### Katena

Ophthalmic Burr for polishing pterygiums

**K2-4920** Includes one 3.3mm diameter round diamond burr, two "AA" batteries and storage case.

K2-4923 diamond burr, round 3.3mm diameter

K2-4925 diamond burr, round 5.0mm diameter