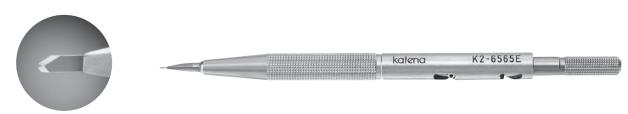

517





#### 設定深度

Precalibrated depth settings: 0.2, 0.25, 0.3, 0.35, 0.4, 0.6 and 1.5mm

## ダイアモンド マイクロメーターナイフ









## **Diamond Micrometer Knife**

single 45° cutting edge 1mm wide 200 microns thick

#### K2-6530

45° 片刃 1mm幅 厚さ 200 µm



### **Diamond Micrometer Knife**

double vertical and 45° cutting edge 200 microns thick

#### K2-6533

両刃(垂直刃、45°刃) 厚さ 200 µm



## **Diamond Micrometer Knife**

Thornton "triple" vertical and 15° cutting edge with 100 microns base cutting edge

#### K2-6535

ソーントン三面刃



# **Diamond Knives**

## ブレードゲージ(船架台形)

### **Blade Gauge**

For Katena micrometer knives. **K2-6539** 

## 滅菌ケース Sterilizing Case

with silicone insert autoclavable plastic K2-6555 for one knife 1本用 K2-6556 for two knives 2本用 K9-2024 for three knives 3本用



## フリーハンド ダイアモンドナイフ





## **Diamond Knife**

30° cutting edge 1mm wide **K2-6560** 

30° 片刃 1mm幅



### **Diamond Knife**

45° cutting edge 1mm wide **K2-6561** 

45° 片刃 1mm幅



### **Diamond Knife**

tri-facet 1mm wide **K2-6565** 

三刻面刃 1mm幅



### **Diamond Knife**

spear 1mm wide K2-6567

槍状刃 1mm 幅



### **Diamond Knife**

10-facet 1mm wide **K2-6568** 

10面刃 1mm幅



# **Diamond Knives**

### ダイアモンド・ステップナイフ









**Diamond Step Knife** single 45° cutting edge 1mm wide K2-6540

45° 片刃1mm幅



Diamond Step Knife tri-facet 1mm wide K2-6546

三刻面刃 1mm幅



**Diamond Step Knife** 10-facet

1mm wide **K2-6548** 

10面刃 1mm幅

設定深度 Precalibrated depth settings: 0.2, 0.3, 0.4, 0.5, 0.6, 0.8 and 4.0mm

## フェイコ用ダイアモンドナイフ クレッセント刃

## **Diamond Crescent Knife**

crescent shaped blade 2.5mm wide, angled **K2-6575**