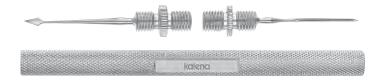

ke**

Corneal Knife straight blade with curved cutting edge K2-3650



## 角膜ディセクター

### **Corneal Dissector**

For intrastromal dissection. K2-3660 angled, straight blade 直ブレード

K2-3661 angled, curved blade 反ブレード





K2-3660

K2-3661

# ギル氏角膜刀

### Gill

Corneal Knife curved cutting edge

K2-3700 straight 直

**K2-3710** light curve やや反



# 深作氏ホッケーナイフ

### **Fukasaku**

"Hockey" Knife sharp 3mm front edge semi-sharp 6mm bottom edge K2-3735





# **Spuds • Burrs**

## 異物針

### **Foreign Body Spud**

K2-4000 Golf Club, angled, lightly rounded tip ゴルフクラブ異物針

K2-4050 Francis, angled, flag shaped tip フランシス氏異物針

K2-4100 Ellis, lightly curved and rounded tip エリス氏異物針







K2-4100

kalena

## ハンドル付異物針及びノミー式

### **Spud & Gouge**

in reversible handle For removing foreign bodies.

**K2-4600** 



## ウィルス眼科病院異物針

### Wills Eye Hospital

Foreign Body Spud & Burr delicate curved spud on one end and small burr for rust ring removal on opposite end **K2-4800** 





# **Burrs**

## Algerbrush II

K2-4900 Corneal Rust Ring Remover with protective cap, "AA" battery and two burrs



**K2-4903** chuck for K2-4900 **K2-4909** burr, 0.5mm **K2-4910** burr, 1.0mm

## **Pterygium Burr**

**K2-4912** Pterygium Burr with protective cap, "AA" battery and 3.5mmburr





### Katena

Ophthalmic Burr for polishing pterygiums

**K2-4920** Includes one 3.3mm diameter round diamond burr, two "AA" batteries and storage case.



K2-4923 diamond burr, round 3.3mm diameter

K2-4925 diamond burr, round 5.0mm diameter

K2-4925



**K2-4935** diamond burr, disc shaped 5.0mm diameter

**K2-4921** optional lith