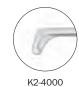

## 異物針

### **Foreign Body Spud**

K2-4000 Golf Club, angled, lightly rounded tip ゴルフクラブ異物針

K2-4050 Francis, angled, flag shaped tip フランシス氏異物針

K2-4100 Ellis, lightly curved and rounded tip エリス氏異物針

K2-4100

kalena