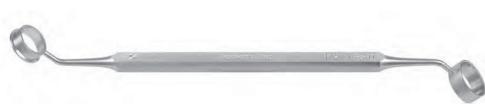

## トゥーク氏角膜刀

#### **Tooke**

Corneal Knife straight blade with curved cutting edge K2-3650