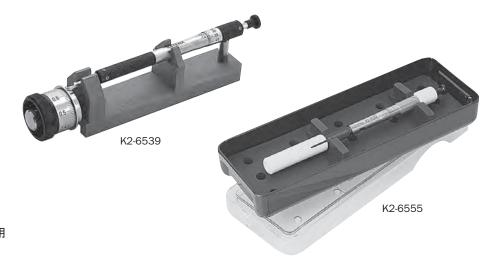

### **Blade Gauge**

For Katena micrometer knives. **K2-6539** 

## 滅菌ケース Sterilizing Case

with silicone insert autoclavable plastic K2-6555 for one knife 1本用 K2-6556 for two knives 2本用 K9-2024 for three knives 3本用