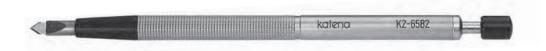

## **Diamond Phaco Knife**

keratome shaped blade

**K2-6578** 2.8mm straight

**K2-6579** 2.8mm angled

**K2-6580** 3.0mm straight **K2-6581** 3.0mm angled

**K2-6582** 3.2mm straight

**K2-6583** 3.2mm angled