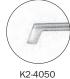

## 異物針

### **Foreign Body Spud**

K2-4000 Golf Club, angled, lightly rounded tip ゴルフクラブ異物針

K2-4050 Francis, angled, flag shaped tip フランシス氏異物針

K2-4100 Ellis, lightly curved and rounded tip エリス氏異物針

K2-4100

kalena