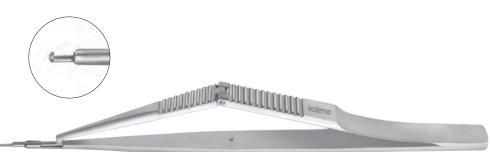

## クリステンセン氏涙点パンチ

### Christensen

Punctum Punch 1mm wide bite For opening stenotic punctums. K2-9525