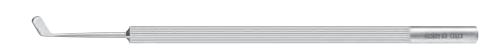

## 異物針

### **Foreign Body Spud**

K2-4000 Golf Club, angled, lightly rounded tip ゴルフクラブ異物針

K2-4050 Francis, angled, flag shaped tip フランシス氏異物針

K2-4100 Ellis, lightly curved and rounded tip エリス氏異物針

K2-4100

kalena