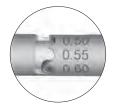

## ダイアモンドLRIステップナイフ

### **Diamond LRI Step Knife**

6-facet blade for bi-directional cutting single footplate for better visualization precalibrated depth settings

**K2-6518** Precalibrated depth setting of 0.6mm

設定深度 0.6mm

K2-6519 Precalibrated depth settings of 0.5mm, 0.55mm and 0.6mm 設定深度0.5mm、0.55mm、0.6mm

### K2-6520 Chu LRI Knife,

0.6mm and 2.5mm preset シュー氏LRIダイアモンドナイフ 0.6/2.5mm

600 micron knife also available sterile disposable K20-2560

K2-6519