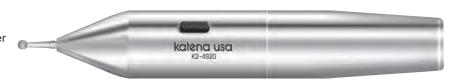

### Katena

Ophthalmic Burr for polishing pterygiums

**K2-4920** Includes one 3.3mm diameter round diamond burr, two "AA" batteries and storage case.

K2-4923 diamond burr, round 3.3mm diameter

K2-4925 diamond burr, round 5.0mm diameter