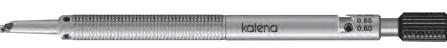

## ダイアモンドLRIステップナイフ

### **Diamond LRI Step Knife**

6-facet blade for bi-directional cutting single footplate for better visualization precalibrated depth settings

**K2-6518** Precalibrated depth setting of 0.6mm

設定深度 0.6mm

K2-6519 Precalibrated depth settings of 0.5mm, 0.55mm and 0.6mm 設定深度0.5mm、0.55mm、0.6mm

### K2-6520 Chu LRI Knife,

0.6mm and 2.5mm preset シュー氏LRIダイアモンドナイフ 0.6/2.5mm

600 micron knife also available sterile disposable K20-2560

K2-6519