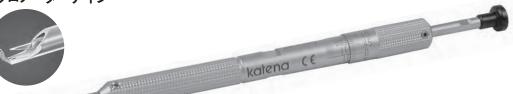

### **Corneal Dissector**

For intrastromal dissection. K2-3660 angled, straight blade 直ブレード

K2-3661 angled, curved blade 反ブレード

K2-3660

K2-3661