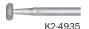

K2-4925

**K2-4935** diamond burr, disc shaped 5.0mm diameter

**K2-4921** optional lithium hi-energy battery, 3.6 volt, for increased torque