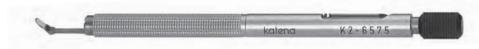

## フェイコ用ダイアモンドナイフ クレッセント刃

## **Diamond Crescent Knife**

crescent shaped blade 2.5mm wide, angled **K2-6575** 